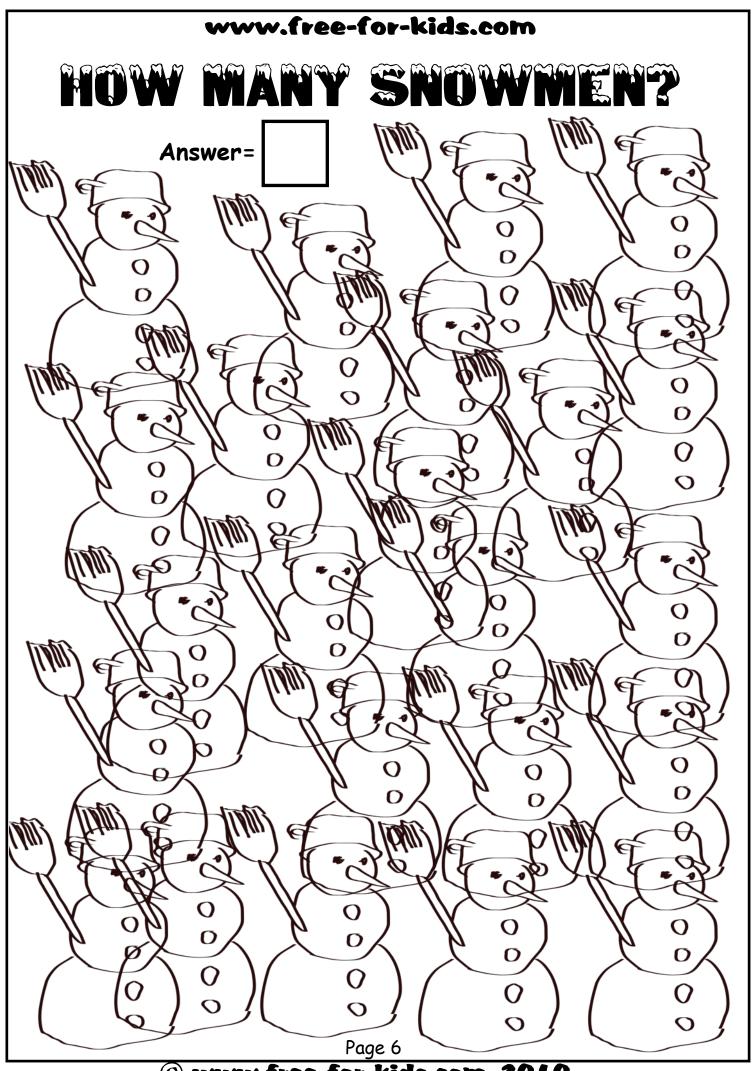

p 17 presents?                                                                        |  |
| 5. You use 2 metres of sticky tape to wrap each of the 17 presents. How much tape will you use in total?                                                                  |  |
| 6. There are 9 reindeer pulling Santa's sleigh. Each reindeer has 4 legs and 2 antlers. What is the total number of legs and antlers?                                     |  |
| 7. There are 5 snowmen. Each snowman has 5 buttons, a carrot nose and two stone eyes.  What is the total number of buttons, carrots and stones?                           |  |
| Page 5                                                                                                                                                                    |  |



# FESTIVE Anachams

Each picture provides a clue to one of the jumbled words.







krutey

\_\_\_\_\_

ticksong

\_\_\_\_\_

flaskwones

\_\_\_\_\_

strespen

\_ \_ \_ \_ \_ \_ \_ \_

womanns

\_\_\_\_\_

gotobang

\_\_\_\_\_

strimchas dingdup

1





# CHRISTMAS

JOKES

What goes oh-oh-oh? Santa flying backwards.

When is a boat just like snow? When it's adrift.

Two snowmen are having a chat. One says to the other, "Can you smell carrots?".



What do hairdressers like to sing at Christmas time? Comb All Ye Faithful.



Doughnut who?





What do you get if you cross Father Christmas with a detective? Santa Clues. (He might even make a good mince spy!)

# www.free-for-kids.com TICOTACOTOE

# CHRISTMAS ACTIVITIES,

# GAMES & PUZZLES

# - Answer Booklet -

## **Xmas Elf Test**

Answer