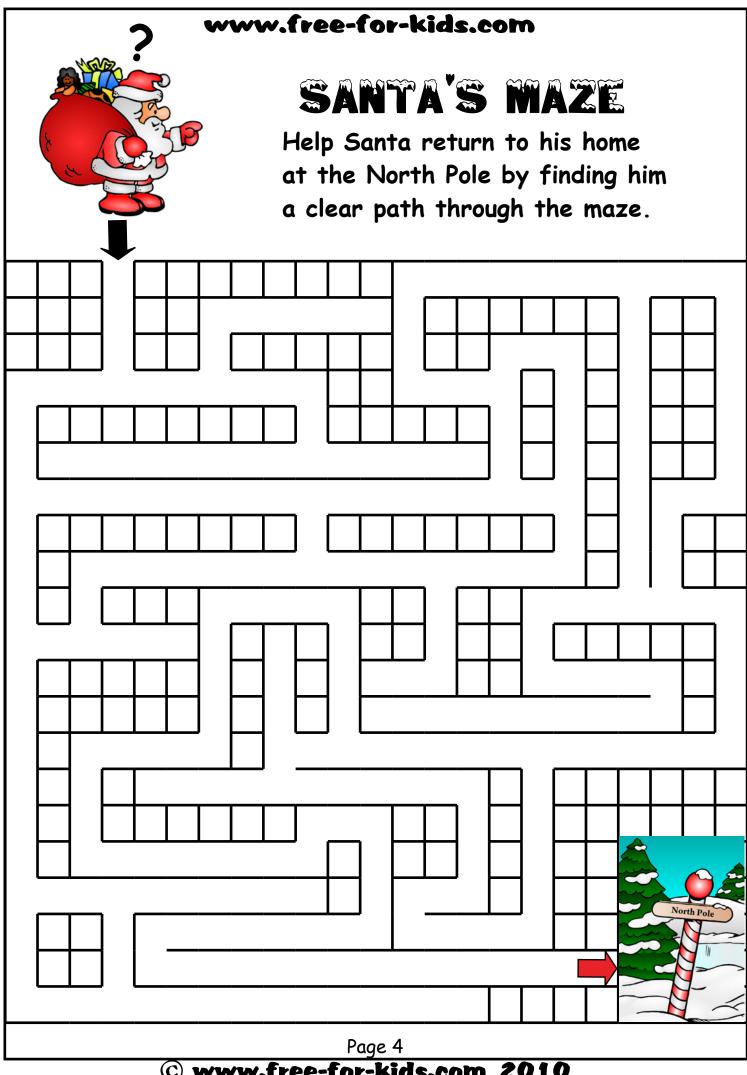

|   |   | ٦ |   |   | Υ |   | Т |
|   |   | S |   |   |   |   |   | Р |   | Е |   |   | W |   | Α |
|   |   | Т |   |   | Т |   |   | R |   | S |   |   | R |   |   |
|   |   | R |   |   | I |   |   | Ε |   |   |   |   | Е |   |   |
|   |   | Е |   |   | N |   |   | S | N | 0 | W | М | Α | N |   |
|   | В | Е | ٦ | ٦ | S |   |   | Е |   |   |   |   | Т |   |   |
| • |   |   |   |   | Е |   |   | N |   | ٦ | _ | G | Н | Т | S |
|   |   |   |   | Е | L | F |   | Т |   |   |   |   |   |   |   |
|   |   |   |   |   |   |   |   | S | L | Е | ı | G | Н |   |   |
|   |   |   |   |   |   | _ |   |   |   |   |   |   |   |   |   |

WHITE CHRISTMAS

**CELEBRATIONS** 

**ELF** 

CHRISTMAS TREE

**HOLLY WREATH** 

BAUBLES TINSEL

SNOWMAN MUSIC

SANTA BELLS

PEACE LIGHTS

SLEIGH PRESENTS

Page 3 of 4







## XMAS ELF TEST

Santa's Chief Elf has set you a few Xmas brain-teasers.

See how many you can get right.

| <ol> <li>Along a street you see 8 Christmas trees.</li> <li>Each tree has 12 lights on it.</li> <li>How many lights are there altogether?</li> </ol>                      |  |
|---------------------------------------------------------------------------------------------------------------------------------------------------------------------------|--|
| 2. If Santa was able to visit 10 houses in a minute, how many houses would he be able to visit in 15 minutes?                                                             |  |
| 3. You are pulling a sledge with 4 friends sitting on it. Your friends weigh 30kg, 32kg, 33kg and 36kg. The sledge weighs 15kg. How much weight are you p