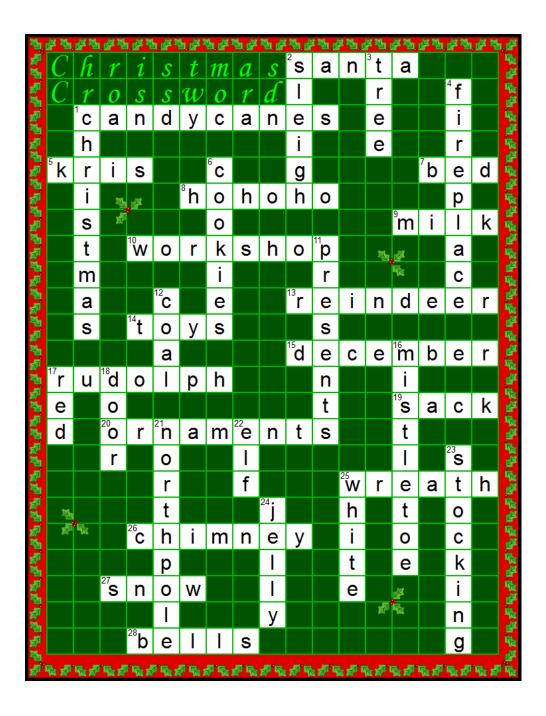

## <u>ጜኯዄኯዄኯዄኯዄኯዄኯዄኯዄኯዄኯዄኯዄኯዄኯዄኯዄኯዄኯዄኯዀኯዄኯዄኯዄ</u>

- 1. What holiday do we celebrate on December 25th?
- 2. What do Santa's reindeer pull through the sky?
- 3. We trim it and put gifts beneath it.
- 4. We hang our stockings from its mantle.
- 6. We leave them on a saucer for Santa to snack on.
- 11. We put them beneath the tree for friends and family to open on Christmas morning.
- 12. It's what we receive if we have been naughty.
- 16. You can steal a kiss beneath this holiday greenery.
- 17. It's the color of Santa's suit.
- 18. We hang a wreath on it to welcome guests.
- 21 It's where Santa lives
- 22. Santa is a jolly one of these.
- 23. We hang it from the mantle to be filled with goodies.
- 24. It's what Santa's belly shakes like.
- 25. We all dream of a Christmas.

- 1. These peppermint delights are sometimes placed on the tree.

- \_\_\_\_ Claus.
   He's also known as \_\_\_\_ Kringle.
   You should go to \_\_\_ early on Christmas Eve.
   It's the sound of Santa's laugh.
- 9. Everyone likes to drink this with cookies.
- 10. The elves make the toys in this building.
- 13. They pull the sleigh.
- 14. It's what the elves make for all of the good girls and boys.
- 15. In what month do we celebrate Christmas?
- 17. He leads the sleigh with his shiny nose.
- 19. It's what Santa carries the toys in when he delivers them to the houses.
- 20. We hang these special shiny decorations on the tree.
- 25. This evergreen decoration is hung on the door to welcome all guests.
- 26. Santa slides down the \_\_\_\_\_ to deliver the gifts.
- 27. It's what makes Christmas white.
- 28. When you shake these they jingle.