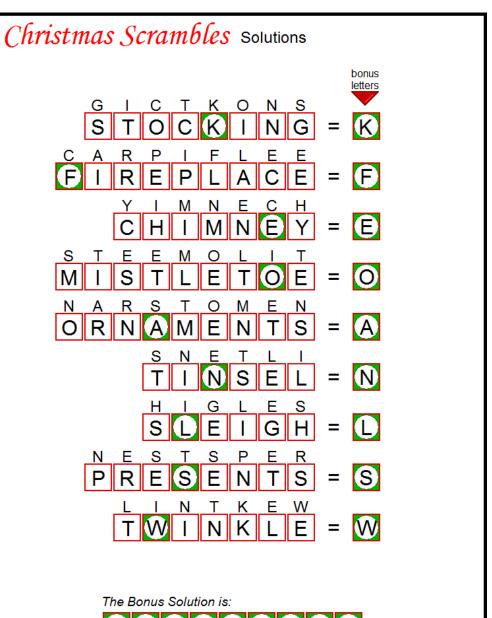

## Festive Anagrams

krutey = turkey ticksong = stocking flaskwones = snowflakes strespen = presents womanns = snowman gotobang = toboggan

strimchas dingdup = Christmas pudding

#### Christmas Scrambles Puzzle Sheet

Unscramble the letters on top of each set of boxes to form a new Christmas-related word. Then, unscramble the bonus letters (those in circles) to discover the bonus solution.

bonus

The Bonus Solution is:

courtesy of www.noelladesigns.com