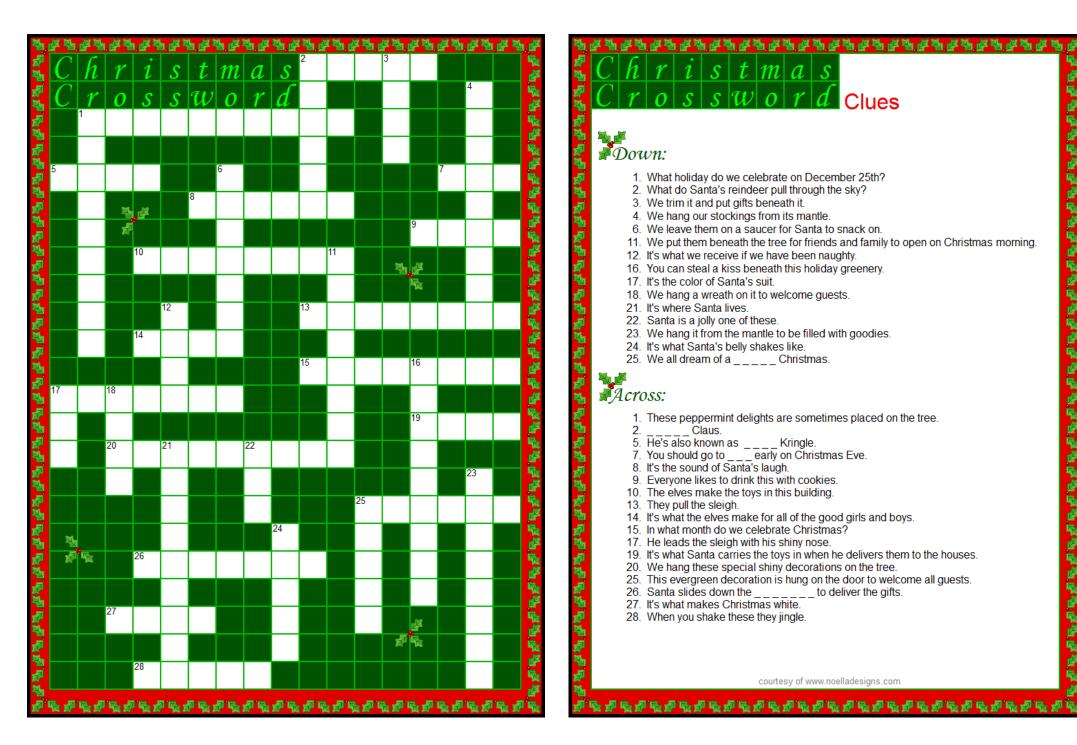

## <u>ጜኯዄኯዄኯዄኯዄኯዄኯዄኯዄኯዄኯዄኯዄኯዄኯዄኯዄኯዄኯዄኯዀኯዄኯዄኯዄ</u>

- 1. What holiday do we celebrate on December 25th?
- 2. What do Santa's reindeer pull through the sky?
- 3. We trim it and put gifts beneath it.
- 4. We hang our stockings from its mantle.
- 6. We leave them on a saucer for Santa to snack on.
- 11. We put them beneath the tree for friends and family to open on Christmas morning.
- 12. It's what we receive if we have been naughty.
- 16. You can steal a kiss beneath this holiday greenery.
- 17. It's the color of Santa's suit.
- 18. We hang a wreath on it to welcome guests.
- 21 It's where Santa lives
- 22. Santa is a jolly one of these.
- 23. We hang it from the mantle to be filled with goodies.
- 24. It's what Santa's belly shakes like.
- 25. We all dream of a Christmas.

- 1. These peppermint delights are sometimes placed on the tree.

- \_\_\_\_ Claus.
   He's also known as \_\_\_\_ Kringle.
   You should go to \_\_\_ early on Christmas Eve.
   It's the sound of Santa's laugh.
- 9. Everyone likes to drink this with cookies.
- 10. The elves make the toys in this building.
- 13. They pull the sleigh.
- 14. It's what the elves make for all of the good girls and boys.
- 15. In what month do we celebrate Christmas?
- 17. He leads the sleigh with his shiny nose.
- 19. It's what Santa carries the toys in when he delivers them to the houses.
- 20. We hang these special shiny decorations on the tree.
- 25. This evergreen decoration is hung on the door to welcome all guests.
- 26. Santa slides down the \_\_\_\_\_ to deliver the gifts.
- 27. It's what makes Christmas white.
- 28. When you shake these they jingle.