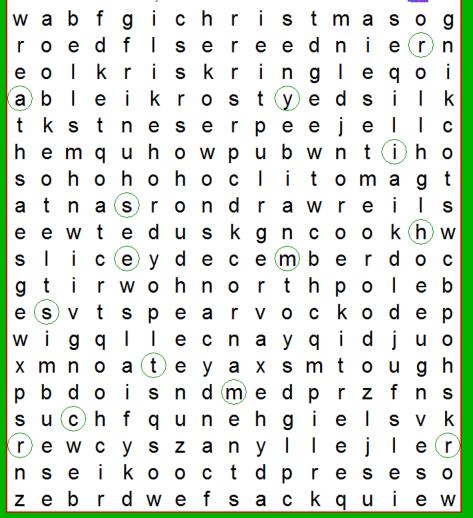

#### Christmas Word Search Puzzle Sheet

Find all of the words from the "Word List". When you have found them all, write down the letters within the circles. Unscramble those letters and fill in the "Bonus Solution" found at the bottom of the "Word List" to create a magical phrase. Have Fun!

#### Christmas Word Search Word List

Circle all of these words on the Puzzle sheet. When you have found them all, write down the letters within the circles on the Puzzle sheet. Unscramble those letters and fill in the "Bonus Solution" to create a magical phrase. Have Fun!

bed bells candy canes chimney christmas coal cookies december door elf fireplace hohoho jelly kris kringle milk mistletoe

ornaments
presents
red
reindeer
rudolph
sack
santa
sleigh
snow
stocking
toys
tree
white
workshop
wreath

#### Bonus Solution:

Fill in the circled letters to create a magical phrase...